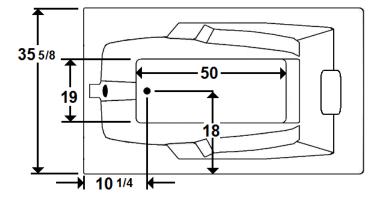

## **Technical Information**

- Cut-Out Dimensions: 69 5/8" x 33 5/8"
- Weight: 110 lbs.
- Water Depth to Overflow: 15"
- Water Capacity: 71 gal.
- Sump Dimension: 50" x 19"