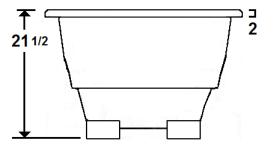

## **Technical Information**

- Cut-Out Dimensions: 69 5/8" x 33 5/8"
- Weight: 110 lbs.
- Water Depth to Overflow: 15"
- Water Capacity: 71 gal.
- Sump Dimension: 50" x 19"