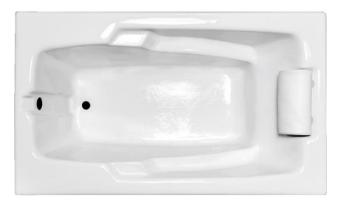

## **Acrylic Tub**

This Traditional style drop in tub includes a sloped backrest, integral arm rests and removable pillow. Other standard features include a textured floor, and premium reinforcement. This tub is made in the USA and is available in white, bone, biscuit, almond, and linen.