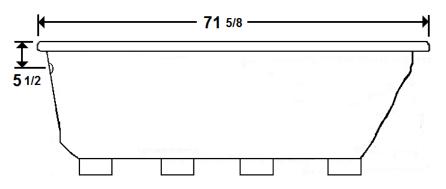

# MERCER III 72" x 36" Drop-In Acrylic Tub

## **Technical Information**

- Cut-Out Dimensions: 69 5/8" x 33 5/8"
- Weight: 110 lbs.
- Water Depth to Overflow: 15"
- Water Capacity: 71 gal.
- Sump Dimension: 50" x 19"